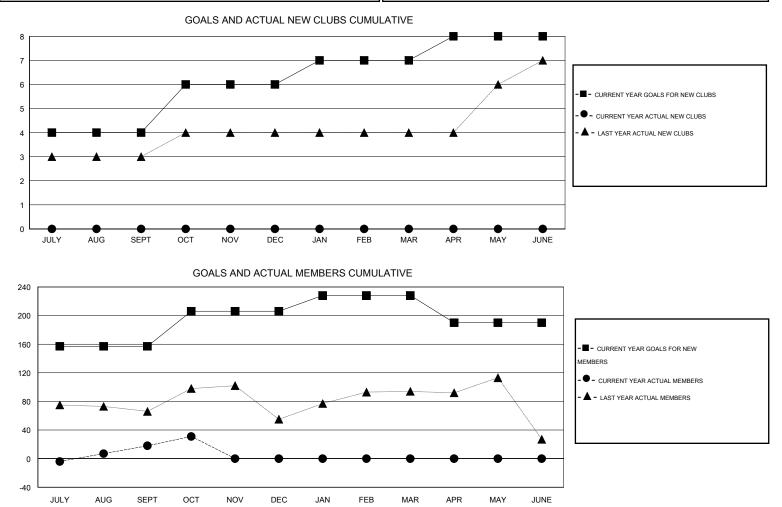

## GMT: Amarpreet Sembi

| LOCATION NIGERIA |  |
|------------------|--|
|------------------|--|

GMT CA 6-Afi

| Clubs                 |                  |           |                  | Members               |               |                    |                                     |                    |                  |
|-----------------------|------------------|-----------|------------------|-----------------------|---------------|--------------------|-------------------------------------|--------------------|------------------|
| RESULTS FOR 2016-2017 |                  |           |                  | RESULTS FOR 2016-2017 |               |                    |                                     |                    |                  |
| QUARTER               | NEW CLUB<br>GOAL | NEW CLUBS | DROPPED<br>CLUBS | NET<br>GAIN/LOSS      | QUARTER       | NEW MEMBER<br>GOAL | CHARTER AND<br>NEW MEMBERS<br>ADDED | DROPPED<br>MEMBERS | NET<br>GAIN/LOSS |
| JULY/AUG/SEPT         | 4                | 0         | 0                | 0                     | JULY/AUG/SEPT | 157                | 58                                  | 40                 | 18               |
| OCT/NOV/DEC           | 2                | 0         | 0                | 0                     | OCT/NOV/DEC   | 49                 | 30                                  | 17                 | 13               |
| JAN/FEB/MAR           | 1                | 0         | 0                | 0                     | JAN/FEB/MAR   | 22                 | 0                                   | 0                  | 0                |
| APR/MAY/JUNE          | 1                | 0         | 0                | 0                     | APR/MAY/JUNE  | -38                | 0                                   | 0                  | 0                |